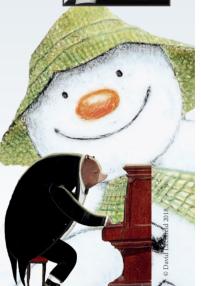

## Big screen | Iconic film World class musicians

As featured in The Guardian. The Sunday Times & The Telegraph "Top things to do at Christmas"

Also featuring THE BEAR AND THE PIANO by David Litchfield

An animated film of the award-winning book with the voice of Joanna Lumley.

A perennial favourite, the highlight of the film for many is the evocative 'Walking in the Air', sung by a young soloist. Not a dry eye in the house!

We are also delighted to present a world exclusive: an animated film of David Litchfield's award-winning book 'The Bear and the Piano', with the unmistakeable voice of Joanna Lumley.