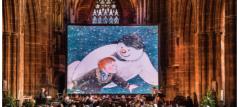

## Something magical is happening this Christmas...

Treat the whole family to a music box of delights this Christmas, as they witness the magic of 'The Snowman' film on a big screen, brought to life by some of the UK's finest musicians.

A perennial favourite, the highlight of the film for many is the evocative 'Walking in the Air', sung by a young soloist. Not a dry eye in the house!

We are also delighted to present a world exclusive: an animated film of David Litchfield's award-winning book 'The Bear and the Piano', with the unmistakeable voice of Joanna Lumley.